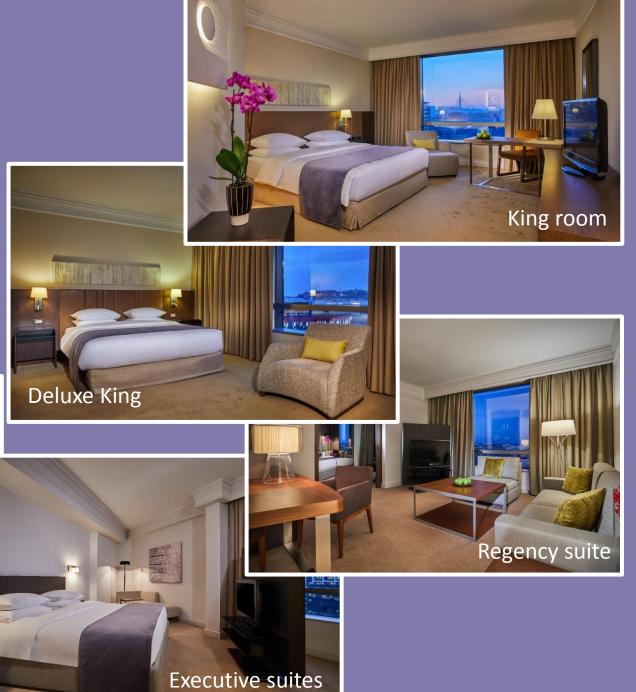

A total of 302 luxurious guestrooms are warm and inviting, covering areas ranging from 38 to 202 sq. m. Suites include Regency Club suites, 27 Regency suites, 10 Executive suites, Diplomatic and Presidential suite.

## King & Twin guest rooms / 38m2

Total rooms: 201

## **Deluxe King rooms / 56m2**

Total rooms: 15

## Regency suites / 66m2

Total rooms: 27

## Executive suites / 96m2

Total rooms: 10