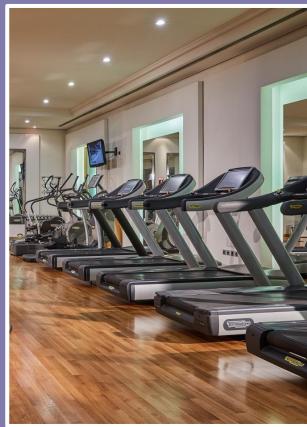

# Club Olympus Fitness Centre & Spa

Located in the lower lobby, includes a swimming pool, jacuzzi, sauna, steam room, highly equipped fitness hall and personalized exercise programs, as well as exclusive facial and body treatments