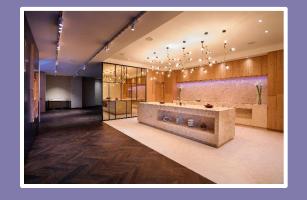

The uniqueness of the Hyatt Regency Belgrade hotel is reflected in a grandiose lobby inclusive of many amenities: green oasis with the mesmerizing fountain, big elegant staircases with the Atlas sculpture, atrium with day light, unique mosaic work of art and multifunctional social area featuring a variety of lounge and seating spaces to encourage surprising connections and lively conversation among small or large groups.