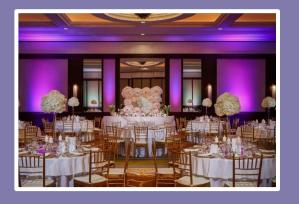

## Venues

| Room name       | m2  | Guests     |
|-----------------|-----|------------|
| CRYSTAL BALROOM | 559 | 600 - 1000 |
| BEOGRAD         | 93  | 80         |
| BUDVA           | 63  | 40         |
| KOPAONIK        | 51  | 30         |
| KALEMEGDAN      | 44  | 20         |
| BOARDROOM       | 39  | 12         |
| STUDIO          | 460 | 150        |
| ELINGTON'S CLUB | 204 | 150        |

Hyatt Regency Belgrade offers modern, luxurious and dedicated venues for business meetings, conferences, events or weddings.