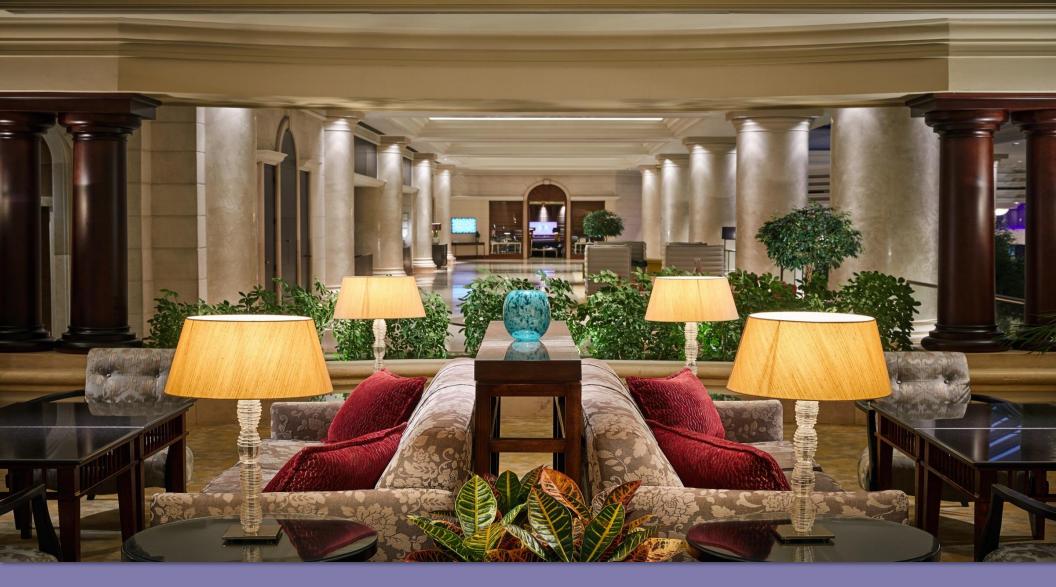

The uniqueness of the Hyatt Regency Belgrade hotel is reflected in a grandiose lobby inclusive of many amenities: green oasis with the mesmerizing fountain, big elegant staircases with the Atlas sculpture, atrium with day light, unique mosaic work of art and multifunctional social area featuring a variety of lounge and seating spaces to encourage surprising connections and lively conversation among small or large groups.