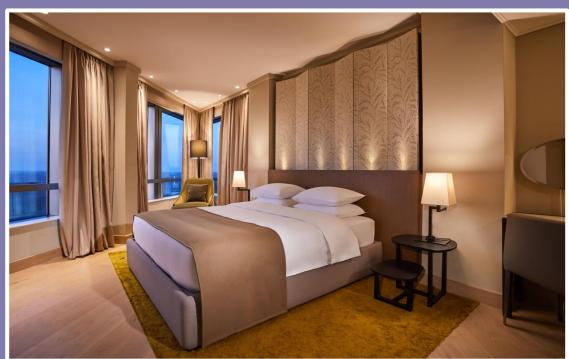

tion among small or large groups.

A total of 302 luxurious guestrooms are warm and inviting, covering areas ranging from 38 to 202 sq. m. Suites include Regency Club suites, 27 Regency suites, 10 Executive suites, Diplomatic and Presidential suite.

## King & Twin guest rooms / 38m2

Total rooms: 201

## **Deluxe King rooms / 56m2**

Total rooms: 15

## Regency suites / 66m2

Total rooms: 27

## Executive suites / 96m2

Total rooms: 10



## Diplomatic suite / 142m2

One of the two most exclusive suites in the hotel, offers living and dining room, separate study room, fully equipped kitchen, master bathroom and separate guest bathroom. Includes Regency Club Lounge level access, complimentary breakfast, daily refreshment, evening cocktail, concierge services and use of the boardroom.















#### Presidential suite / 202m2

Located on the top floor, offering the ultimate luxury with spacious living and dining room with separate study room, exercise room, fully equipped kitchen, master bathroom with spa bathtub and separate steam room. Includes Club Lounge level access, complimentary breakfast, daily refreshment, evening cocktail, concierge services and use of the boardroom.

Total rooms: 1

## Venues

| Room name       | m2  | Guests     |
|-----------------|-----|------------|
| CRYSTAL BALROOM | 559 | 600 - 1000 |
| BEOGRAD         | 93  | 80         |
| BUDVA           | 63  | 40         |
| KOPAONIK        | 51  | 30         |
| KALEMEGDAN      | 44  | 20         |
| BOARDROOM       | 39  | 12         |
| STUDIO          | 460 | 150        |
| ELINGTON'S CLUB | 2