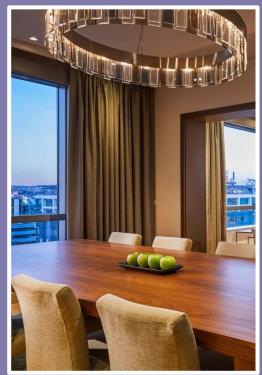

A total of 302 luxurious guestrooms are warm and inviting, covering areas ranging from 38 to 202 sq. m. Suites include Regency Club suites, 27 Regency suites, 10 Executive suites, Diplomatic and Presidential suite.