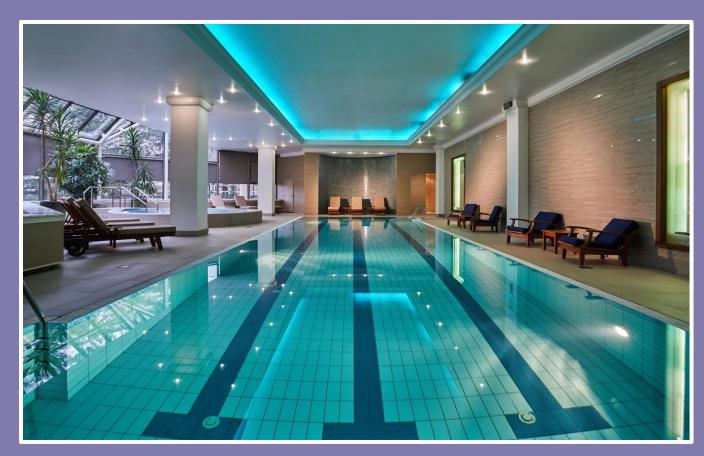

# Club Olympus Fitness Centre & Spa

Located in the lower lobby, includes a swimming pool, jacuzzi, sauna, steam room, highly equipped fitness hall and personalized exercise programs, as well as exclusive facial and body treatments