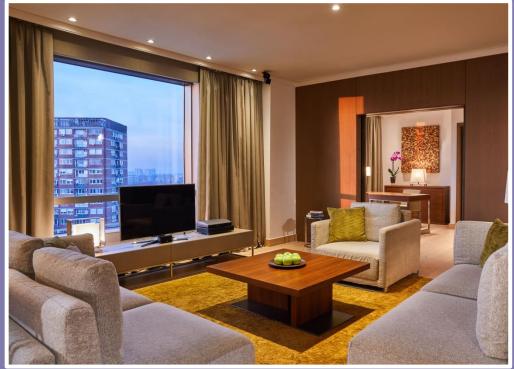

## Diplomatic suite / 142m2

One of the two most exclusive suites in the hotel, offers living and dining room, separate study room, fully equipped kitchen, master bathroom and separate guest bathroom. Includes Regency Club Lounge level access, complimentary breakfast, daily refreshment, evening cocktail, concierge services and use of the boardroom.

#### Presidential suite / 202m2

Located on the top floor, offering the ultimate luxury with spacious living and dining room with separate study room, exercise room, fully equipped kitchen, master bathroom with spa bathtub and separate steam room. Includes Club Lounge level access, complimentary breakfast, daily refreshment, evening cocktail, concierge services and use of the boardroom.