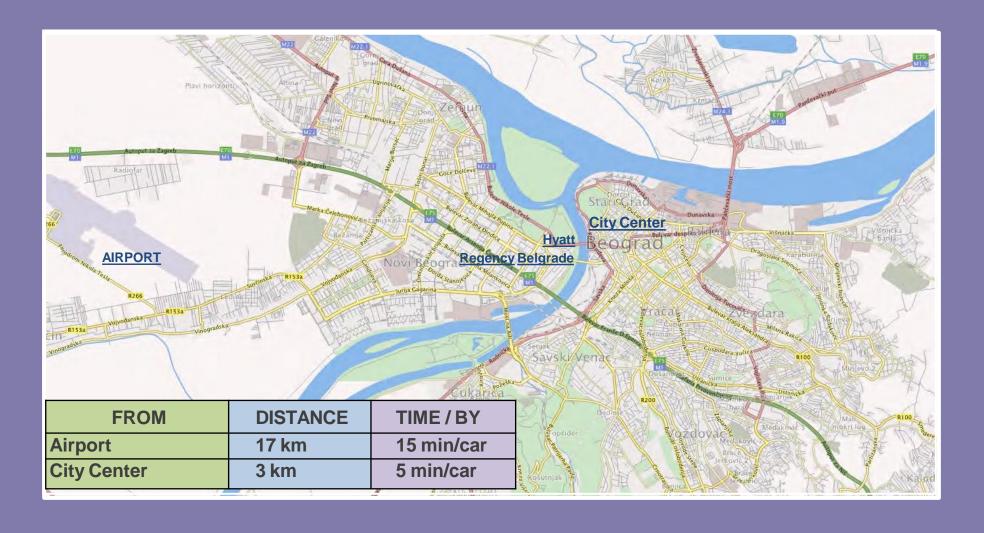

# Hotel Hyatt Regency Belgrade

Hyatt Regency Belgrade is the preferred premium hotel for leisure and business travelers, conveniently located in the heart of New Belgrade, the capital's main business and entertainment district. Close to the city center and well connected to Belgrade airport. Enjoy long walks along the Sava river, have fun in the largest shopping mall in the city or just relax at the hotel's Club Olympus Fitness facilities.