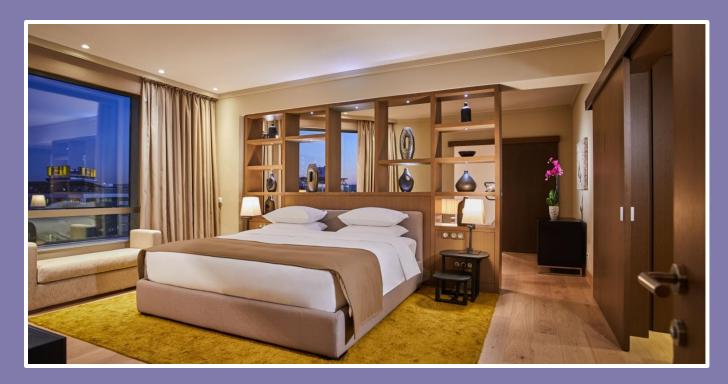

among small or large groups.

A total of 302 luxurious guestrooms are warm and inviting, covering areas ranging from 38 to 202 sq. m. Suites include Regency Club suites, 27 Regency suites, 10 Executive suites, Diplomatic and Presidential suite.

## King & Twin guest rooms / 38m2

Total rooms: 201

## **Deluxe King rooms / 56m2**

Total rooms: 15

## Regency suites / 66m2

Total rooms: 27

## Executive suites / 96m2

Total rooms: 10



## Diplomatic suite / 142m2

One of the two most exclusive suites in the hotel, offers living and dining room, separate study room, fully equipped kitchen, master bathroom and separate guest bathroom. Includes Regency Club Lounge level access, complimentary breakfast, daily refreshment, evening cocktail, concierge services and use of the boardroom.















#### Presidential suite / 202m2

Located on the top floor, offering the ultimate luxury with spacious living and dining room with separate study room, exercise room, fully equipped kitchen, master bathroom with spa bathtub and separate steam room. Includes Club Lounge level access, complimentary breakfast, daily refreshment, evening cocktail, concierge services and use of the boardroom.

Total rooms: 1

## Venues

| Room name       | m2  | Guests     |
|-----------------|-----|------------|
| CRYSTAL BALROOM | 559 | 600 - 1000 |
| BEOGRAD         | 93  | 80         |
| BUDVA           | 63  | 40         |
| KOPAONIK        | 51  | 30         |
| KALEMEGDAN      | 44  | 20         |
| BOARDROOM       | 39  | 12         |
| STUDIO          | 460 | 150        |
| ELINGTON'S CLUB | 204 |