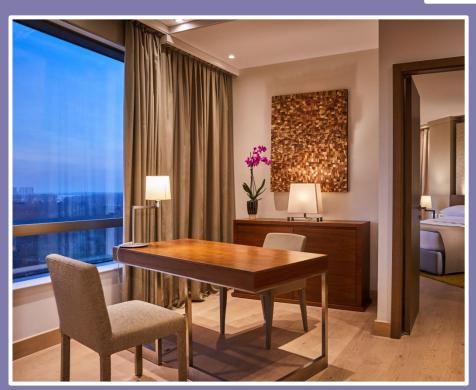

sation among small or large groups.

A total of 302 luxurious guestrooms are warm and inviting, covering areas ranging from 38 to 202 sq. m. Suites include Regency Club suites, 27 Regency suites, 10 Executive suites, Diplomatic and Presidential suite.

## King & Twin guest rooms / 38m2

Total rooms: 201

## **Deluxe King rooms / 56m2**

Total rooms: 15

## Regency suites / 66m2

Total rooms: 27

## Executive suites / 96m2

Total rooms: 10



## Diplomatic suite / 142m2

One of the two most exclusive suites in the hotel, offers living and dining room, separate study room, fully equipped kitchen, master bathroom and separate guest bathroom. Includes Regency Club Lounge level access, complimentary breakfast, daily refreshment, evening cocktail, concierge services and use of the boardroom.















#### Presidential suite / 202m2

Located on the top floor, offering the ultimate luxury with spacious living and dining room with separate study room, exercise room, fully equipped kitchen, master bathroom with spa bathtub and separate steam room. Includes Club Lounge level access, complimentary breakfast, daily refreshment, evening cocktail, concierge services and use of the boardroom.

Total rooms: 1

## Venues

| Room name       | m2  | Guests     |
|-----------------|-----|------------|
| CRYSTAL BALROOM | 559 | 600 - 1000 |
| BEOGRAD         | 93  | 80         |
| BUDVA           | 63  | 40         |
| KOPAONIK        | 51  | 30         |
| KALEMEGDAN      | 44  | 20         |
| BOARDROOM       | 39  | 12         |
| STUDIO          | 460 | 150        |
| ELINGTON'S CLUB |